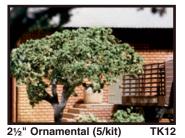

**TK11** 

21/4 Forked Tree (4/kit)

21/2" Straight Trunk (5/kit)

**TK14** 

31/2" Shag Bark (3/kit) **TK17** 

Small Tree Kits\*

The ultimate in realism. Each tree kit (TK11-TK22) contains: two to five bendable metal trunk castings with bark texture; precolored, nonmetallic foliage material; and easy-to-follow instructions. These are highly detailed, extremely

versatile trees, designed to lend realism and variety to any layout.

31/2" Double Forked (2/kit) **TK18** 

4" Shade Tree (2/kit)

TK19

4<sup>1</sup>/<sub>2</sub>" Columnar Pine (4/kit) **TK20** 

Dead Trees (5/kit)