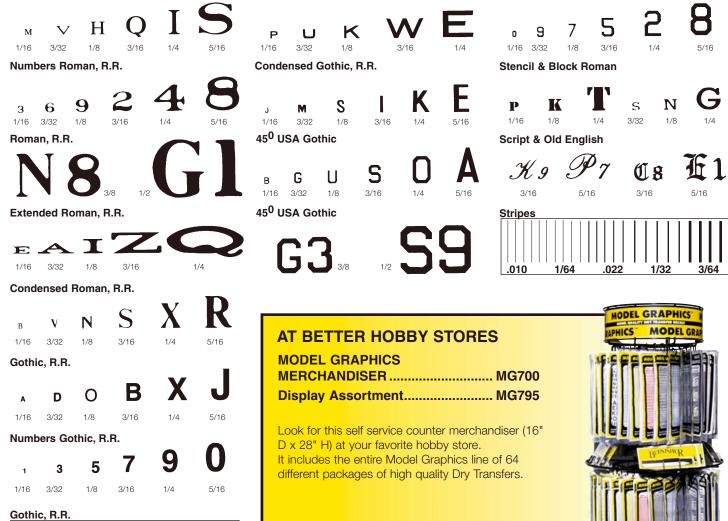

#### Model Graphics<sup>®</sup>

Roman, R.R.

Designed for the critical hobbyist, Model Graphics Dry Transfer Decals are easy to use. Locate as desired and rub into place (see instruction on top of page 28). Model Graphics' 64 sheet selection of Dry Transfer Decals contain 340 different alphabets,

number sets and line assortments to satisfy the lettering and striping needs of every craftsman. Intricate detailing is quicker, less complicated and more realistic than when attempted with wet process decals.

#### MODEL QUALITY DRY TRANSFER DECALS

| DRY TRANS                         | FER SHEET                   | AVAILABLE IN COLORS |       |       |       |        |        |
|-----------------------------------|-----------------------------|---------------------|-------|-------|-------|--------|--------|
| Type Style                        | Sizes On Sheet              | Black               | White | Gold  | Red   | Yellow | Silver |
| Roman, R.R.                       | 1/16,3/32,1/8,3/16,1/4,5/16 | MG701               | MG702 | MG703 | MG704 | MG705  | MG706  |
| Numbers Roman, R.R.               | 1/16,3/32,1/8,3/16,1/4,5/16 | MG707               | MG708 | MG709 | MG710 | MG711  | MG712  |
| Roman, R.R.                       | 3/8,1/2                     | MG713               | MG714 |       |       |        |        |
| Extended Roman, R.R.              | 1/16,3/32,1/8,3/16,1/4      | MG715               | MG716 | MG717 |       |        |        |
| Condensed Roman, R.R.             | 1/16,3/32,1/8,3/16,1/4,5/16 | MG718               | MG719 |       |       |        |        |
| Gothic, R.R.                      | 1/16,3/32,1/8,3/16,1/4,5/16 | MG720               | MG721 | MG722 | MG723 | MG724  | MG725  |
| Numbers Gothic, R.R.              | 1/16,3/32,1/8,3/16,1/4,5/16 | MG726               | MG727 | MG728 | MG729 | MG730  | MG731  |
| Gothic, R.R.                      | 3/8,1/2                     | MG732               | MG733 |       |       |        |        |
| Extended Gothic, R.R.             | 1/16,3/32,1/8,3/16,1/4      | MG734               | MG735 | MG736 |       |        |        |
| Condensed Gothic, R.R.            | 1/16,3/32,1/8,3/16,1/4,5/16 | MG737               | MG738 |       |       |        |        |
| 45 <sup>0</sup> USA Gothic        | 1/16,3/32,1/8,3/16,1/4,5/16 | MG739               | MG740 |       | MG741 | MG742  | MG743  |
| 45 <sup>0</sup> USA Gothic        | 3/8,1/2                     | MG744               | MG745 |       |       |        |        |
| Numbers 45 <sup>0</sup> USA Gothi | 1/16.3/32.1/8.3/16.1/4.5/16 | MG746               | MG747 |       | MG748 | MG749  | MG750  |
| Stencil & Block Roman             | 3/32,1/8,1/4                | MG751               | MG752 |       | MG753 | MG754  |        |
| Old English & Script              | 3/16.5/16                   | MG755               | MG756 | MG757 |       |        | MG758  |
| Stripes                           | .010.1/64022.1/32.3/64      | MG759               | MG760 | MG761 | MG762 | MG763  | MG764  |