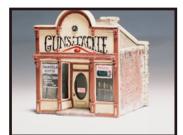

D209

Details available, the possibilities are endless. Woodland Scenics Scenic Details are economical, easy to assemble and fun to paint. Use Scenic Details to add color, interest and authenticity to your layout.

Steam Eng. & Hammer Mill D229

Tucker Bros. Machine Shop D240

**Diesel Fuel Facility** 

20 Tombstones

Pharmacy

D233

D235

Bulldozer