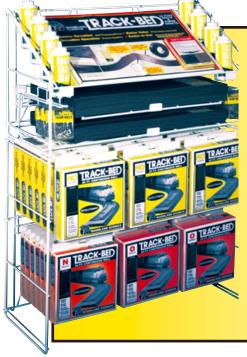

#### **AT BETTER HOBBY STORES**

WOODLAND SCENICS

CIER D'HOUSE

Track-Bed Roll Merchandiser ... ST1489 Track-Bed Rolls and Super Sheets are displayed on the Track-Bed Roll Merchandiser. The merchandiser can be wall-mounted in different configurations, or can be a free-standing display for the products.

Track-Bed Assortment .......ST1466 Included in the Track-Bed Assortment is 12-HO scale, 10-N scale and 8-O scale Track-Bed Rolls, 8-HO/O scale and 8-N scale Track-Bed Super Sheets, 8-Foam Tack Glue and 8 packages of Foam Nails. It's everything the modeler needs to attach Track-Bed products to any layout.