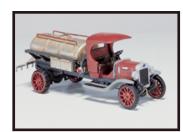

"Aermotor" Windmill

Cats & Dogs

Dump Truck (1<sup>1</sup>/<sub>2</sub> Ton Federal)D247

**Assorted Mailboxes** 

Motorcycles & Sidecar

**Vending Machines** 

**Gas Station** 

Tank Truck (Diamond "T") D242