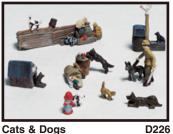

"Aermotor" Windmill

Cats & Dogs

Dump Truck (1<sup>1</sup>/<sub>2</sub> Ton Federal)D247

**Assorted Mailboxes** 

Motorcycles & Sidecar

**Vending Machines** 

**Gas Station** 

Tank Truck (Diamond "T") D242