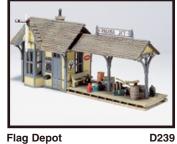

2 Tractors (1929-38)

D211

Industrial Junk

D225 Flag Depot

Gazebo 20

Rocky's Tavern

Flat Bed & Tractor (Diamond T)

D238