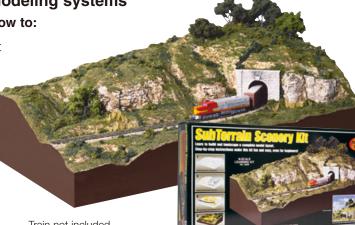

### SubTerrain Lightweight Layout System

The Revolutionary Layout System for beginners or experienced modelers.

No Expensive Power Tools
 No Dusty Mess
 No Complicated Calculations

### Build the layout of your dreams in just five easy steps...You Can Do It!

Add Plaster Cloth & Track-Bed

See Book & Video on page 35 for step-by-step instructions on building a layout with SubTerrain products.

\*Patent Pending