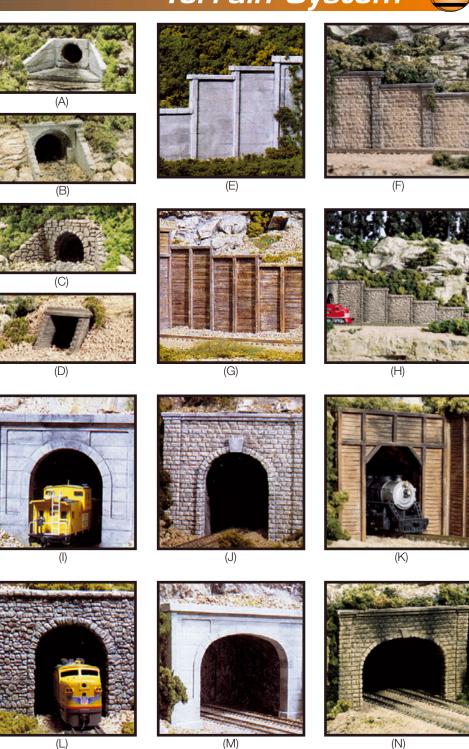

#### **HO & N Scale Culverts**

High density Hydrocal\* castings are extremely realistic. Where there are embankments, there is water runoff to

control. No serious railroad scene would be complete without a detailed culvert or two to add realism.

| (A) | HO Concrete (2 each) | C1262 |
|-----|----------------------|-------|
|     | N Scale (2 each)     | C1162 |

- (B) HO Masonry Arch (2 each)..... C1263
  N Scale (2 each)...... C1163
- (C) HO Random Stone (2 each).... C1264
- N Scale (2 each)..... C1164 (D) HO Timber (2 each)..... C1265

#### HO & N Scale Retaining Walls

Retaining Walls are high density Hydrocal\* castings that are easy to stain with Earth Color Liquid Pigments and are available in concrete, cut stone, random stone and timber styles. Retaining Walls can be used alone or installed adjacent to another in an endless chain to create straight or curved walls. They can be cut to varying heights to create stepped winged walls.

- (E) HO Concrete (3 each)..... C1258 N Scale 105 scale ft. (6 each). C1158
- (G) HO Timber (3 each)..... C1260 N Scale 100 scale ft. (6 each). C1160
- (H) HO Random Stone (3 each).... C1261 N Scale 132 scale ft. (6 each). C1161

#### **Tunnel Portals**

Ready to stain single or double width portals can be used alone or in combination with Retaining Walls.

| (I) | HO Concrete Single | C1252 |
|-----|--------------------|-------|
|     | N Scale (2 each)   | C1152 |
| (J) | Cut Stone Single   | C1253 |
| • • | N Scale (2 each)   | C1153 |
| (K) | HO Timber Single   | C1254 |
| • • |                    | 04454 |

- N Scale (2 each)..... C1154 (L) HO Random Stone Single..... C1255
- (M) HO Concrete Double ..... C1256 N Scale (2 each)..... C1156
- (N) HO Cut Stone Double...... C1257 N Scale (2 each)...... C1157

#### Tunnel Liner Form .... C1250

This innovative mold is ideal for casting realistic rock walls and ceilings for scale tunnels on your pike. It is designed to form half of either a single or double liner section with each pour of Lightweight Hydrocal<sup>\*</sup>. HO Scale.