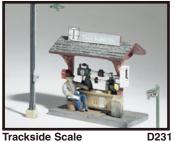

D223 **Ticket Office**  D222

Dr.'s Office & Shoe Repair D224

D216

Trackside Scale

Tool Shed

**Branch Line Water Tower** D241

Trackside Junk

Service Truck (1914 "Diamond T") D217 15 Assorted Skids