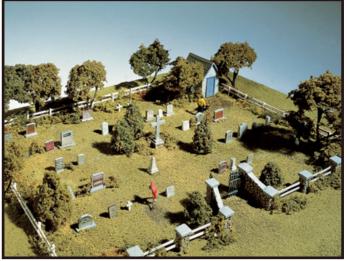

# Complete Scene Kits

Smiley's Tow Service

S130

S131

Maple Leaf Cemetery

#### Maple Leaf Cemetery ..... S131

It is mere chance if you find your name on one of the 28 tombstones included in this kit of more than 40 white metal castings. Eight trees and all the foliage and turf needed to make this 8" x 11" scene are also provided.