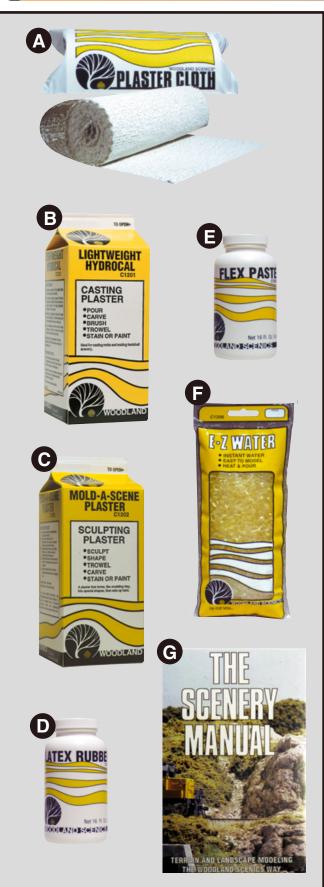

#### (A) Plaster Cloth .....C1203

The simple, convenient and lightweight way to create a durable terrain shell or base. It is a quick, no mix, no mess way of creating a solid lightweight scenery base.

Wad newspaper and stack to form the desired shape. Cut strips of Plaster Cloth to desired lengths. Dip Plaster Cloth in water, lay over newspaper and allow to dry. A quick, no mess scenery base. 8" wide x 15' long (10 sq. ft.) roll.

(B) Lightweight Hydrocal\* ..... C1201 Lightweight Hydrocal\* has been specially formulated for terrain model builders. Half the weight of Hydrocal and goes twice as far. It is the tough, quick setting product you will prefer. Use it for casting rocks, creating hard shell scenery, filling in around castings and as an adhesive. 1/2 gallon.

### (C) Mold-A-Scene Plaster ..... C1202 Mold-A-Scene is a plaster material that can be shaped like modeling clay, but sets like plaster without a mold. Its longer setting time allows a modeler to add terrain contours to new or existing scenery. It is excellent for dioramas, layouts and models, as well as volcanoes and other school projects. Dries overnight. 1/2 gallon.

#### (D) Latex Rubber ..... C1204

Make your own rock or other molds with this ready-to-use Latex Rubber. It is formulated to be thin enough to seek detail and thick enough to be durable. Create long-lasting molds with just a few coats. 16 oz. volume.

#### (E) Flex Paste..... C1205

Use as a flexible, noncracking modeling paste. Use for a filler, surfacer or primer on Styrofoam, as road base for concrete or asphalt modeling or as a sealer under E-Z Water. Versatile adhesive for use with a variety of materials, 16 oz. volume,

(F) E-Z Water ..... C1206 This revolutionary heat activated water modeling material has been developed for the special needs of the scenery modeler. Heat and pour into position to form ponds, streams, rivers and harbours. Nontoxic, low odor product which requires no measuring or mixing. Hardens in minutes. 16 oz. volume.

#### (G) The Scenery Manual..... C1207

Terrain and Landscape Modeling the Woodland Scenics Way is an illustrated start-to-finish guide to terrain construction and landscaping. It is full of basics for beginners, shares secrets of skilled scenery modelers, and explains many revolutionary new techniques. Includes more than 150 pages, 16 color pages and dozens of illustrations.