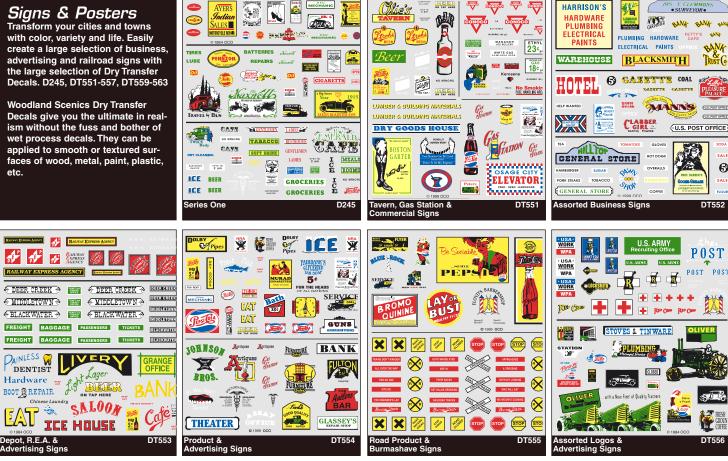

Signs & Posters

with color, variety and life. Easily create a large selection of business, advertising and railroad signs with the large selection of Dry Transfer Decals. D245, DT551-557, DT559-563

Woodland Scenics Dry Transfer Decals give you the ultimate in realism without the fuss and bother of wet process decals. They can be applied to smooth or textured surfaces of wood, metal, paint, plastic, etc.