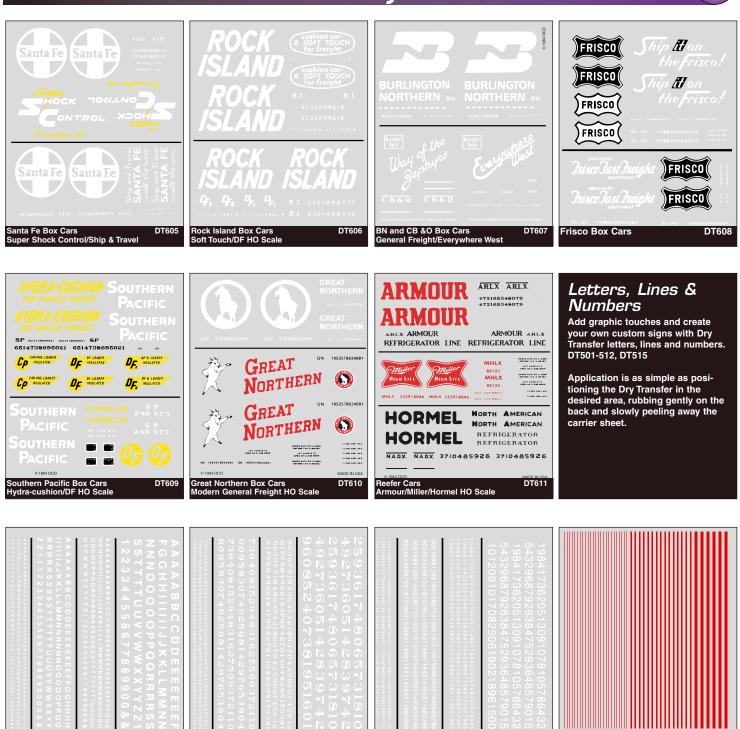

#### Model Graphics<sup>®</sup>

Roman, R.R.

Designed for the critical hobbyist, Model Graphics Dry Transfer Decals are easy to use. Locate as desired and rub into place (see instruction on top of page 28). Model Graphics' 64 sheet selection of Dry Transfer Decals contain 340 different alphabets,

number sets and line assortments to satisfy the lettering and striping needs of every craftsman. Intricate detailing is quicker, less complicated and more realistic than when attempted with wet process decals.

#### MODEL QUALITY DRY TRANSFER DECALS

| DRY TRANS                         | FER SHEET                   | AVAILABLE IN COLORS |       |       |       |        |        |
|-----------------------------------|-----------------------------|---------------------|-------|-------|-------|--------|--------|
| Type Style                        | Sizes On Sheet              | Black               | White | Gold  | Red   | Yellow | Silver |
| Roman, R.R.                       | 1/16,3/32,1/8,3/16,1/4,5/16 | MG701               | MG702 | MG703 | MG704 | MG705  | MG706  |
| Numbers Roman, R.R.               | 1/16,3/32,1/8,3/16,1/4,5/16 | MG707               | MG708 | MG709 | MG710 | MG711  | MG712  |
| Roman, R.R.                       | 3/8,1/2                     | MG713               | MG714 |       |       |        |        |
| Extended Roman, R.R.              | 1/16,3/32,1/8,3/16,1/4      | MG715               | MG716 | MG717 |       |        |        |
| Condensed Roman, R.R.             | 1/16,3/32,1/8,3/16,1/4,5/16 | MG718               | MG719 |       |       |        |        |
| Gothic, R.R.                      | 1/16,3/32,1/8,3/16,1/4,5/16 | MG720               | MG721 | MG722 | MG723 | MG724  | MG725  |
| Numbers Gothic, R.R.              | 1/16,3/32,1/8,3/16,1/4,5/16 | MG726               | MG727 | MG728 | MG729 | MG730  | MG731  |
| Gothic, R.R.                      | 3/8,1/2                     | MG732               | MG733 |       |       |        |        |
| Extended Gothic, R.R.             | 1/16,3/32,1/8,3/16,1/4      | MG734               | MG735 | MG736 |       |        |        |
| Condensed Gothic, R.R.            | 1/16,3/32,1/8,3/16,1/4,5/16 | MG737               | MG738 |       |       |        |        |
| 45 <sup>0</sup> USA Gothic        | 1/16,3/32,1/8,3/16,1/4,5/16 | MG739               | MG740 |       | MG741 | MG742  | MG743  |
| 45 <sup>0</sup> USA Gothic        | 3/8,1/2                     | MG744               | MG745 |       |       |        |        |
| Numbers 45 <sup>0</sup> USA Gothi | 1/16.3/32.1/8.3/16.1/4.5/16 | MG746               | MG747 |       | MG748 | MG749  | MG750  |
| Stencil & Block Roman             | 3/32,1/8,1/4                | MG751               | MG752 |       | MG753 | MG754  |        |
| Old English & Script              | 3/16.5/16                   | MG755               | MG756 | MG757 |       |        | MG758  |
| Stripes                           | .010.1/64022.1/32.3/64      | MG759               | MG760 | MG761 | MG762 | MG763  | MG764  |