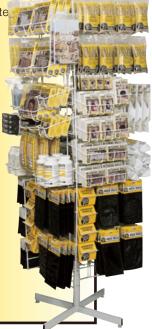

#### **SUBTERRAIN**

| MERCHANDISER       | ST1490 |
|--------------------|--------|
| Display Assortment | ST1495 |

The SubTerrain Merchandiser carries all the components and tools you need to build a complete layout in five easy steps. The SubTerrain Lightweight Layout System is designed so anyone can build a complete layout without using expensive power tools or complicated calculations. The 33"x 24" SubTerrain Merchandiser displays 34 different products. You'll find it at your local hobby store.