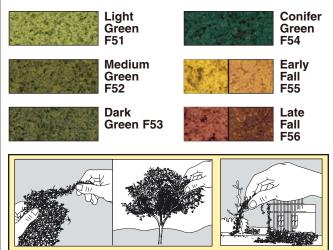

#### Foliage\*

Foliage is excellent for indicating trees, vines, weeds, bushes or any low growth. Simply stretch foliage material to desired density and apply. Six colors give you the variety you need to model any season. Net 60 sq. in.

Stretch and tear the Foliage material in all directions until thin and lacy. Attach to tree armatures. Can also be used as vines on buildings, bridges, tunnel portals or the ground.