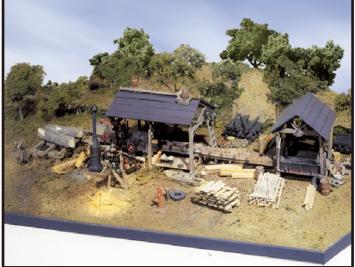

Tie and Plank Mill ..... TS154 This small steam powered sawmill and dipping shed converted raw timber into ties and planks to supply the needs of local rail lines. A small industry with lots of possibilities for your layout.

**Possum Hollow** 

TS151

**TS153** 

**Caboose and Sand Facility** 

**Tie and Plank Mill** 

**TS15**4