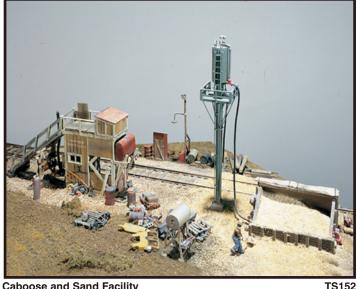

Trackside Scenes

Otis Coal Company ..... TS153

Private coal companies like this were found along spur lines throughout the United States. Such facilities served as the link between the long coal trains and the consumer.

**Possum Hollow** 

TS151

**TS153** 

**Caboose and Sand Facility** 

**Tie and Plank Mill** 

**TS15**4