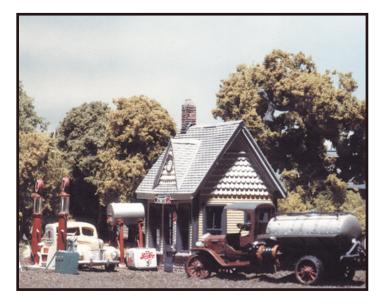

Trackside Scenes

Otis Coal Company ..... TS153

Private coal companies like this were found along spur lines throughout the United States. Such facilities served as the link between the long coal trains and the consumer.