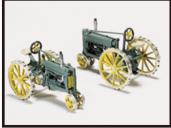

2 Tractors (1929-38)

D211

Industrial Junk

D225 Flag Depot

Gazebo 20

Rocky's Tavern

Flat Bed & Tractor (Diamond T)

D238