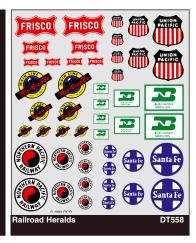

with the logos, heralds and reporting marks of individual railroads. DT558, DT601-611

While most other dry transfers come in one or maybe two colors, Woodland Scenics Dry Transfer Decals are reproduced in full color.