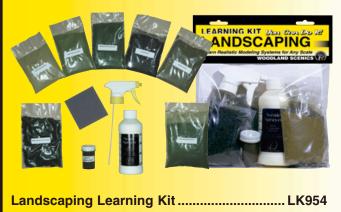

#### The Complete Landscaping System

Landscaping adds color, texture and realism to terrain contours. The Woodland Scenics Landscaping System includes all the products needed for adding soil, ground cover, plants and trees to a layout. Produce realistic scenery whether you're a beginner or advanced modeler. The products are all formulated to mix and blend for ultimate realism. Complete instructions make each item easy to use and virtually foolproof.