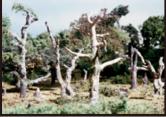

**TK11** 

21/4 Forked Tree (4/kit)

21/2" Straight Trunk (5/kit)

**TK14** 

31/2" Shag Bark (3/kit) **TK17** 

Small Tree Kits\*

The ultimate in realism. Each tree kit (TK11-TK22) contains: two to five bendable metal trunk castings with bark texture; precolored, nonmetallic foliage material; and easy-to-follow instructions. These are highly detailed, extremely

versatile trees, designed to lend realism and variety to any layout.

31/2" Double Forked (2/kit) **TK18** 

4" Shade Tree (2/kit)

TK19

4<sup>1</sup>/<sub>2</sub>" Columnar Pine (4/kit) **TK20** 

Dead Trees (5/kit)

**TK22** 

#### Versatility

41/2" Gnarled (2/kit)

With Woodland Scenics Kits, no two trees need ever look alike because you design each tree! You bend the branches and shape the tree. You position the foliage. The results are as limitless as your imagination. Try using different colors of foliage with varied placement for realism and variety.

#### Three Basic Steps

Bend and twist the armature to a realistic shape. Stretch out the foliage until thin and lacy. Apply foliage to tree and glue if desire.

**TK21** 

Pine

\* WOODLAND SCENICS patented product

#### Large Tree Kits\*

These kits take tree-making to new heights! The majestic white metal tree kits provide super-realism and are excellent for the special scenes in your layout. The Hedge Row Scene allows you to recreate Mother Nature at her most diverse.