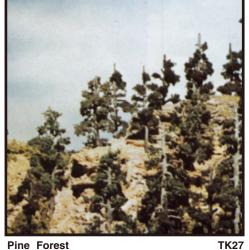

#### **Pine And Hardwood Forest Kits**

The Pine and Hardwood Forest Kits are the most economical realistic trees. Each kit contains 24 white metal trees that range in height from 2" to 4". The cost per tree in these kits is so inexpensive you can afford to create entire forest areas.

Pine Forest

Hardwood Forest

TK28