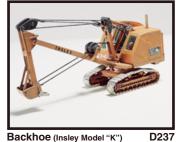

Backhoe (Insley Model "K")

Track Type Loader

Grain Truck (1914 "Diamond T") D218

**Daniel's Outfitters** 

**Assorted Junk Piles** 

**3 Fuel Stands** 

Motor Grader

Disc & Tractor (1938-46) D207