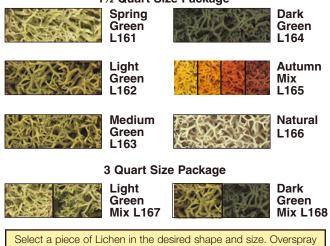

### Lichen

A longtime favorite of hobbyists, this natural product blends in a limitless variety of colors and textures when combined with our Turf and Foliage line. Two package sizes and several colors offer variety and economy. The colors are designed to blend with our other landscaping products.

#### 11/2 Quart Size Package

with Scenic Cement and lightly sprinkle on Turf to add realistic texture and color for more variety. Attach to layout to model bushes and ground cover. Or use as tree foliage.