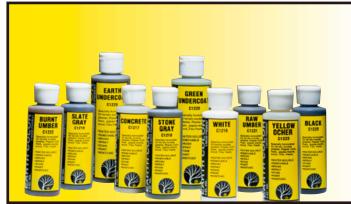

#### Earth Color Kit.....C1215

This is an amazingly simple system for staining rocks, terrain and plaster castings such as portals. Beginners get craftsman quality results. The Earth Color Kit includes instructions, applicator, palette and eight 1 oz. bottles of Earth Color Liquid Pigment (White, Concrete, Stone Gray, Slate Gray, Black, Raw Umber, Burnt Umber, Yellow Ocher).

#### **Earth Color Liquid Pigments**

Use the eight different colors of Earth Color Liquid Pigments to color rocks, terrain and plaster castings. They are water soluble and can be diluted and blended in limitless combinations. Extremely concentrated for economical usage. Available in 4 oz. bottles.