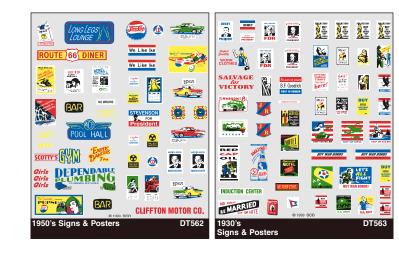

Signs & Posters

with color, variety and life. Easily create a large selection of business, advertising and railroad signs with the large selection of Dry Transfer Decals. D245, DT551-557, DT559-563

Woodland Scenics Dry Transfer Decals give you the ultimate in realism without the fuss and bother of wet process decals. They can be applied to smooth or textured surfaces of wood, metal, paint, plastic, etc.

with the logos, heralds and reporting marks of individual railroads. DT558, DT601-611

While most other dry transfers come in one or maybe two colors, Woodland Scenics Dry Transfer Decals are reproduced in full color.