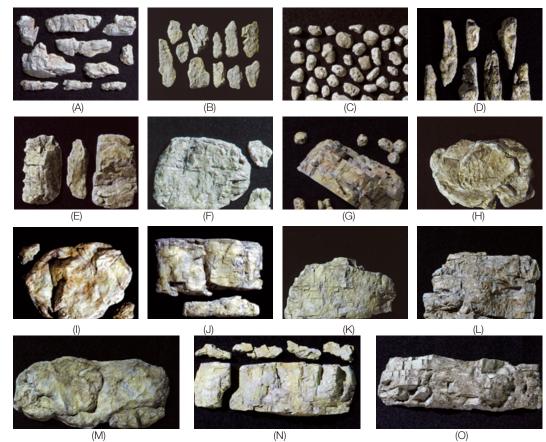

#### **Rock Molds**

Woodland Scenics Rock Molds are durable, flexible and well detailed. They present the scenery modeler with value and versatility. Use Lightweight Hydrocal\* to cast small boulders, rock outcroppings, top rocks for fields and creeks or entire rock faces. Plaster castings release easily and completely.

#### 5" X 7" Molds

| (A) | OutcroppingsC1230     |  |
|-----|-----------------------|--|
| (B) | Surface Rocks C1231   |  |
| (C) | Boulders C1232        |  |
| (D) | Embankments C1233     |  |
| (E) | Random RockC1234      |  |
| (F) | Laced Face Rock C1235 |  |
| (G) | Classic Rock C1236    |  |
| (H) | Wind Rock C1237       |  |
| (I) | Weathered RockC1238   |  |
| (J) | Strata StoneC1239     |  |
| (K) | Rock Mass C1240       |  |
| (L) | Layered RockC1241     |  |
|     |                       |  |

### 5" X 10<sup>1</sup>/<sub>2</sub>" Molds

| (M) | Washed Rock | C1242 |
|-----|-------------|-------|
| (N) | Base Rock   | C1243 |
| (0) | Facet Rock  | C1244 |