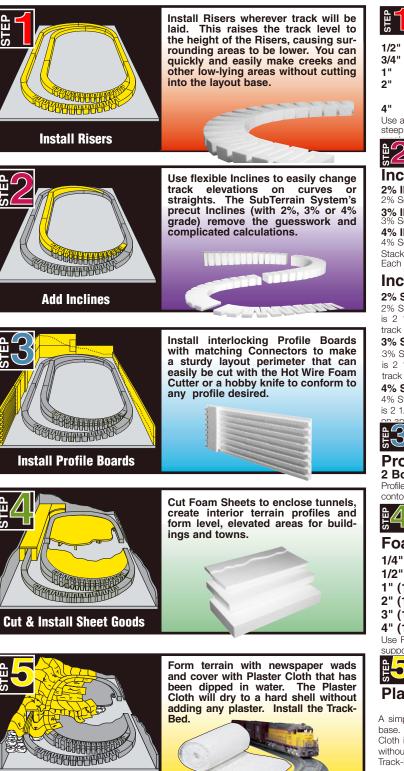

### SubTerrain Lightweight Layout System

The Revolutionary Layout System for beginners or experienced modelers.

No Expensive Power Tools
 No Dusty Mess
 No Complicated Calculations

### Build the layout of your dreams in just five easy steps...You Can Do It!

Add Plaster Cloth & Track-Bed

### rs\*

#### 1/2" (4 per pkg.) ......ST1406 3/4" (4 per pkg.) ......ST1414 1" (4 per pkg.) ..... ST1407 (4 per pkg.) ..... ST1408

4" (2 per pkg.) ..... ST1409 Use at least 2" Risers to elevate track. 4" Risers give maximum elevation for steep relief. 1/2", 3/4" & 1" Risers are generally used with Incline Starters to varying grades. Each piece is 2 1/2" wide x 24" long.

### Incline Sets\*

| 2% INCLINE                                                                                                 | ST1410         |
|------------------------------------------------------------------------------------------------------------|----------------|
| 2% Set elevates your track 4" in 16'.                                                                      |                |
| 3% INCLINE                                                                                                 | ST1416         |
| 3% Set elevates your track 4 1/2" in 12'.                                                                  |                |
| 4% INCLINE                                                                                                 | ST1411         |
| 4% Set elevates your track 4" in 8'.                                                                       |                |
| Stack the precut Inclines on top of Risers for quick & easy eleva<br>Each piece is 2 1/2" wide x 24" long. | ation changes. |

#### Incline Starters\*

2% STARTER (8 per pkg.).....ST1412 2% Starter includes 8 identical pieces that raise the elevation 1/2". Each piece is 2 1/2" wide x 24" long. Can be used alone or with sets to start your track on an incline.

3% STARTER (6 per pkg.).....ST1415 3% Starter includes 6 identical pieces that raise the elevation 3/4". Each piece is 2 1/2" wide and 24" long. Can be used alone or with sets to start your track on an incline.

 4% STARTER (4 per pkg.)
 ST1413

 4% Starter includes 4 identical pieces that raise the elevation 1". Each piece

is 2 1/2" wide x 24" long. Can be used alone or with sets to start your track incline.

### Profile Boards\*

2 Boards & 2 Connectors.....ST1419 Profile Boards are used around the perimeter of your layout to define the contours. Their special interlocking design allows them to be placed end to stacked and locked together. Each Profile Board is 8" high & 24" long.

### **Foam Sheets**

| 1/4" (1 pc.)                                                       | ST1422      |
|--------------------------------------------------------------------|-------------|
| 1/2" (1 pc.)                                                       |             |
| 1" (1`pc.)                                                         |             |
| 2" (1 pc.)                                                         |             |
| 3" (1 pc.)                                                         | ST1426      |
| 4" (1 pc.)                                                         |             |
| Use Foam Sheets to create elevated flat areas for towns, tunnels a |             |
| supports. The 1/4" & 1/2" can be bent to a tight radius. Each p    | iece is 12" |
| e. 5 24" long.                                                     |             |

#### Plaster Cloth ......C1203

A simple, convenient, and lightweight way to create a durable terrain shell or base. Just wad newspaper and stack to form the desired shape. Dip Plaster Cloth in water. Lay over newspaper wads. Plaster Cloth will dry to a hard shell without adding any plaster. 8" wide x 15' long (10 sq. ft.). See page 6 for Track-Bed information