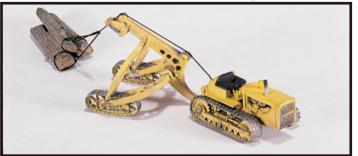

Backhoe (Insley Model "K")

Track Type Loader

Grain Truck (1914 "Diamond T") D218

**Daniel's Outfitters** 

**Assorted Junk Piles** 

**3 Fuel Stands** 

Motor Grader

Disc & Tractor (1938-46) D207