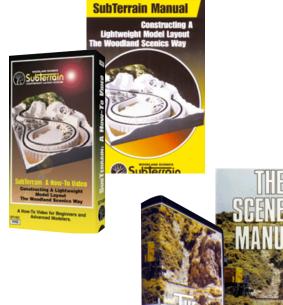

See Book & Video on page 35 for step-by-step instructions on building a layout with SubTerrain products.

\*Patent Pending

#### (B) How To Manual......ST1402 An illustrated how-to manual that teaches you how to create the ideal base for scenery and landscaping in five easy steps. 101 pages with 43 illustrations and 160 photos.

#### (G) The Scenery Manual..... C1207

Terrain and Landscape Modeling the Woodland Scenics Way is an illustrated start-to-finish guide to terrain construction and landscaping. It is full of basics for beginners, shares secrets of skilled scenery modelers, and explains many revolutionary new techniques. Includes more than 150 pages, 16 color pages and dozens of illustrations.