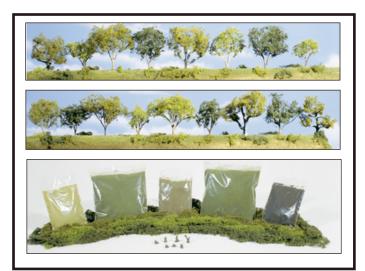

#### The Complete Landscaping System

Landscaping adds color, texture and realism to terrain contours. The Woodland Scenics Landscaping System includes all the products needed for adding soil, ground cover, plants and trees to a layout. Produce realistic scenery whether you're a beginner or advanced modeler. The products are all formulated to mix and blend for ultimate realism. Complete instructions make each item easy to use and virtually foolproof.

| Fine Turf | 12 oz.<br>Bag          | 32 oz.<br>Shaker         | Coarse | <b>Turf</b><br>12 oz. Bag | 32 oz. Shaker            | 3   | 2 oz. Shaker              | Extra Co | arse Turf<br>12 oz. Bag |
|-----------|------------------------|--------------------------|--------|---------------------------|--------------------------|-----|---------------------------|----------|-------------------------|
|           | Soil<br>T41            | Soil<br>T1341            |        | Earth<br>T60              | NA                       |     | Conifer<br>Green<br>T1366 |          | Yellow<br>Grass T34     |
|           | Earth<br>T42           | Earth<br>T1342           |        | Yellow<br>Grass<br>T61    | Yellow<br>Grass<br>T1361 | 322 | Yellow<br>Fall<br>T1353   | 12       | Burnt Grass<br>T35      |
|           | Yellow<br>Grass<br>T43 | Yellow<br>Grass<br>T1343 | 224    | Burnt<br>Grass<br>T62     | Burnt<br>Grass<br>T1362  |     | Orange<br>Fall<br>T1354   |          | Light Green<br>T36      |
|           | Burnt<br>Grass<br>T44  | Burnt<br>Grass<br>T1344  |        | Light<br>Green<br>T63     | Light<br>Green<br>T1363  |     | Red<br>Fall<br>T1355      |          | Medium<br>Green<br>T37  |
|           | Green<br>Grass<br>T45  | Green<br>Grass<br>T1345  |        | Medium<br>Green<br>T64    | Medium<br>Green<br>T1364 |     | Rust<br>Fall<br>T1356     |          | Dark Green<br>T38       |
|           | Weeds<br>T46           | Weeds<br>T1346           |        | Dark<br>Green<br>T65      | Dark<br>Green<br>T1365   |     |                           |          | Conifer<br>Green<br>T39 |

#### Foliage\*

Foliage is excellent for indicating trees, vines, weeds, bushes or any low growth. Simply stretch foliage material to desired density and apply. Six colors give you the variety you need to model any season. Net 60 sq. in.