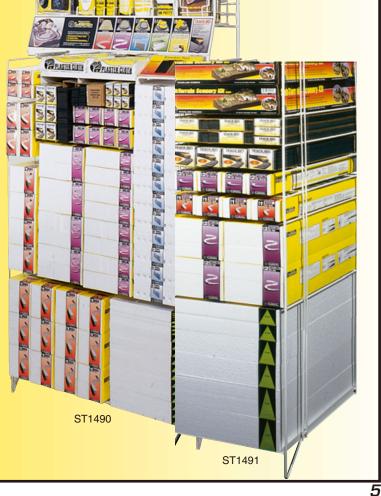

#### **SUBTERRAIN**

| MERCHANDISER       | ST1490 |
|--------------------|--------|
| Display Assortment | ST1495 |

The SubTerrain Merchandiser carries all the components and tools you need to build a complete layout in five easy steps. The SubTerrain Lightweight Layout System is designed so anyone can build a complete layout without using expensive power tools or complicated calculations. The 33"x 24" SubTerrain Merchandiser displays 34 different products. You'll find it at your local hobby store.

| SUBTERRAIN EXPANSION |        |
|----------------------|--------|
| MERCHANDISER         | ST1491 |
| Display              |        |
| Assortment           | ST1492 |
|                      |        |

The SubTerrain Expansion Merchandiser holds all of the new 3% SubTerrain products, including Incline Sets, Incline Starters, 3/4" Risers, O Scale Track-Bed and N-HO/O Track-Bed Sheets and the SubTerrain Scenery Kit. The Expansion Merchandiser fits along side the SubTerrain Merchandiser and has adjustable shelves which gives you more room to grow. The Merchandiser can also hold Project Foam Assortment ST1497.