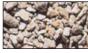

#### Talus (Rock Debris)

Everywhere there is a rock face, an outcropping of rocks or a road cut, there is rock debris of various sizes and shades. Just sprinkle on some Talus and secure with white glue. Intermix grades and blend shades for the most realism. Natural color Talus can be colored with Earth Color Liquid Pigments. 12 oz. vol.

Fine ..... C1270

#### COLOR

**Buff** 

**Brown** 

Gray

10

Medium

GRADES

Fine

**Extra Coarse** 