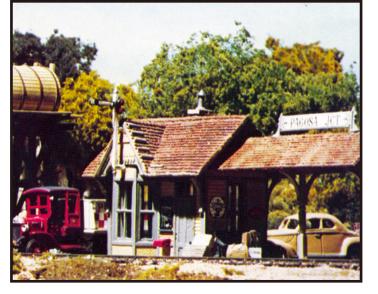

Trackside Scenes are designed specifically for the person who wants the utmost in fine quality craftsmanship, intricate detail and authenticity. These kits are probably different than any you have previously constructed. These are not simply models of a single item, but of a complete scene. Each HO

Possum Hollow.....TS151 An abandoned caboose has been converted to a home for a backwoods family. The piles of accumulated junk add to that backwoods atmosphere of the scene.

plies the locomotives' needs while the storage shed keeps the caboose well stocked.