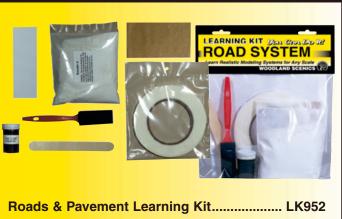

#### (L) Paving Tape 1/4" x 30 ft ...... ST1455 Complete Road System Making roads, parking lots or any asphalt or An adhesive backed foam tape that is used to outline streets, roads and sidewalks. Fill with Smooth-It. A spreader is included. concrete surface has never been easier than with the Woodland Scenics Road System. Use directly (M) Smooth-It 1 gt. ..... ST1452 on any clean hard surface. Mix with water and apply directly to any clean hard surface. Smooth-It is a plaster material that is used to smooth rough spots, create streets, roads and parking lots. (N) Top Coat Asphalt 4 oz. ..... ST1453 (N) Top Coat Concrete 4 oz. ..... ST1454 Two realistic Top Coat colors are available: Asphalt and Concrete. Use full 1 2 3 Apply Paving Tape. Spread Smooth-It. Remove Paving Tape.