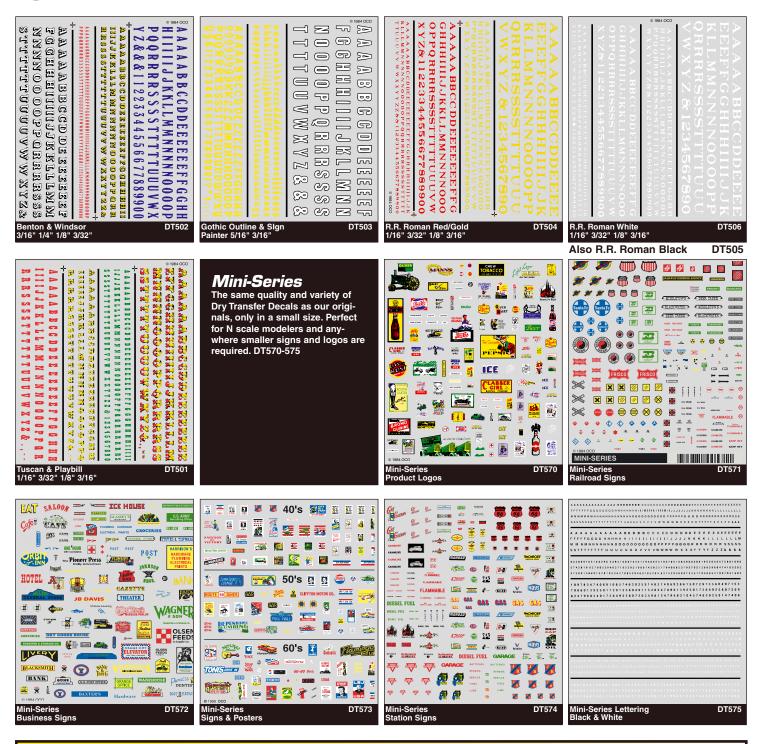

#### Model Graphics<sup>®</sup>

Roman, R.R.

Designed for the critical hobbyist, Model Graphics Dry Transfer Decals are easy to use. Locate as desired and rub into place (see instruction on top of page 28). Model Graphics' 64 sheet selection of Dry Transfer Decals contain 340 different alphabets,

number sets and line assortments to satisfy the lettering and striping needs of every craftsman. Intricate detailing is quicker, less complicated and more realistic than when attempted with wet process decals.

#### MODEL QUALITY DRY TRANSFER DECALS

| DRY TRANS                         | FER SHEET                   | AVAILABLE IN COLORS |       |       |       |        |        |
|-----------------------------------|-----------------------------|---------------------|-------|-------|-------|--------|--------|
| Type Style                        | Sizes On Sheet              | Black               | White | Gold  | Red   | Yellow | Silver |
| Roman, R.R.                       | 1/16,3/32,1/8,3/16,1/4,5/16 | MG701               | MG702 | MG703 | MG704 | MG705  | MG706  |
| Numbers Roman, R.R.               | 1/16,3/32,1/8,3/16,1/4,5/16 | MG707               | MG708 | MG709 | MG710 | MG711  | MG712  |
| Roman, R.R.                       | 3/8,1/2                     | MG713               | MG714 |       |       |        |        |
| Extended Roman, R.R.              | 1/16,3/32,1/8,3/16,1/4      | MG715               | MG716 | MG717 |       |        |        |
| Condensed Roman, R.R.             | 1/16,3/32,1/8,3/16,1/4,5/16 | MG718               | MG719 |       |       |        |        |
| Gothic, R.R.                      | 1/16,3/32,1/8,3/16,1/4,5/16 | MG720               | MG721 | MG722 | MG723 | MG724  | MG725  |
| Numbers Gothic, R.R.              | 1/16,3/32,1/8,3/16,1/4,5/16 | MG726               | MG727 | MG728 | MG729 | MG730  | MG731  |
| Gothic, R.R.                      | 3/8,1/2                     | MG732               | MG733 |       |       |        |        |
| Extended Gothic, R.R.             | 1/16,3/32,1/8,3/16,1/4      | MG734               | MG735 | MG736 |       |        |        |
| Condensed Gothic, R.R.            | 1/16,3/32,1/8,3/16,1/4,5/16 | MG737               | MG738 |       |       |        |        |
| 45 <sup>0</sup> USA Gothic        | 1/16,3/32,1/8,3/16,1/4,5/16 | MG739               | MG740 |       | MG741 | MG742  | MG743  |
| 45 <sup>0</sup> USA Gothic        | 3/8,1/2                     | MG744               | MG745 |       |       |        |        |
| Numbers 45 <sup>0</sup> USA Gothi | 1/16.3/32.1/8.3/16.1/4.5/16 | MG746               | MG747 |       | MG748 | MG749  | MG750  |
| Stencil & Block Roman             | 3/32,1/8,1/4                | MG751               | MG752 |       | MG753 | MG754  |        |
| Old English & Script              | 3/16.5/16                   | MG755               | MG756 | MG757 |       |        | MG758  |
| Stripes                           | .010.1/64022.1/32.3/64      | MG759               | MG760 | MG761 | MG762 | MG763  | MG764  |

Signs & Posters

with color, variety and life. Easily create a large selection of business, advertising and railroad signs with the large selection of Dry Transfer Decals. D245, DT551-557, DT559-563

Woodland Scenics Dry Transfer Decals give you the ultimate in realism without the fuss and bother of wet process decals. They can be applied to smooth or textured surfaces of wood, metal, paint, plastic, etc.