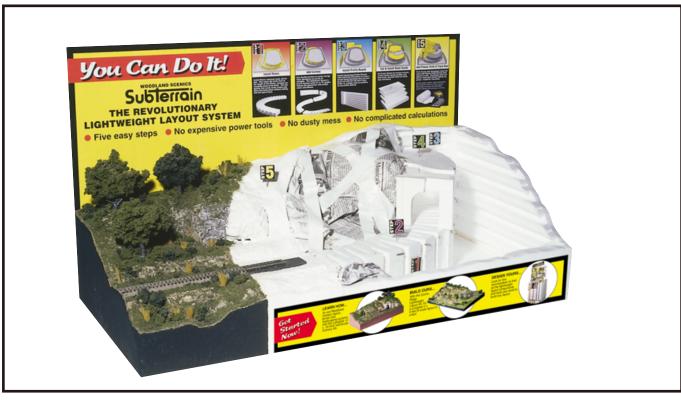

### SubTerrain Lightweight Layout System

The Revolutionary Layout System for beginners or experienced modelers.

No Expensive Power Tools
 No Dusty Mess
 No Complicated Calculations

### Build the layout of your dreams in just five easy steps...You Can Do It!

Add Plaster Cloth & Track-Bed

SubTerrain Lightweight **Layout System** 

- **FIVE EASY STEPS** ٠
- **NO EXPENSIVE POWER TOOLS**
- NO COMPLICATED CALCULATIONS
- ANYONE CAN DO IT

#### **SUBTERRAIN**

| MERCHANDISER       | ST1490 |
|--------------------|--------|
| Display Assortment | ST1495 |

The SubTerrain Merchandiser carries all the components and tools you need to build a complete layout in five easy steps. The SubTerrain Lightweight Layout System is designed so anyone can build a complete layout without using expensive power tools or complicated calculations. The 33"x 24" SubTerrain Merchandiser displays 34 different products. You'll find it at your local hobby store.