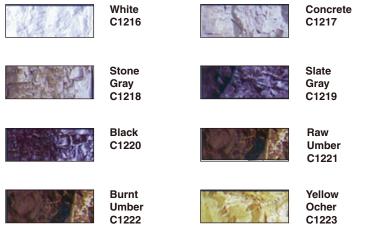

#### Earth Color Kit.....C1215

This is an amazingly simple system for staining rocks, terrain and plaster castings such as portals. Beginners get craftsman quality results. The Earth Color Kit includes instructions, applicator, palette and eight 1 oz. bottles of Earth Color Liquid Pigment (White, Concrete, Stone Gray, Slate Gray, Black, Raw Umber, Burnt Umber, Yellow Ocher).

#### **Earth Color Liquid Pigments**

Use the eight different colors of Earth Color Liquid Pigments to color rocks, terrain and plaster castings. They are water soluble and can be diluted and blended in limitless combinations. Extremely concentrated for economical usage. Available in 4 oz. bottles.