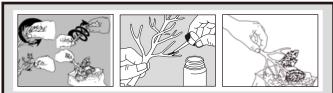

shape you want then add as much or as little foliage as desired. They're easy for beginners with craftsman quality results.

Bend and twist the plastic armatures to a shape you like. Paint the armatures generously with Hob-e-Tac Adhesive. Add the Clump-Foliage. Use as much or as little Clump-Foliage as you want to model different types of trees.