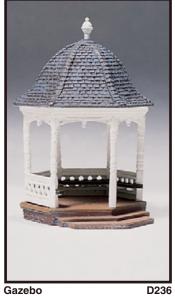

2 Tractors (1929-38)

D211

Industrial Junk

D225 Flag Depot

Gazebo 20

Rocky's Tavern

Flat Bed & Tractor (Diamond T)

D238