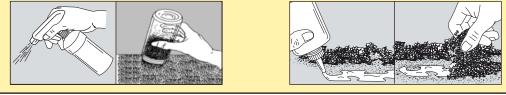

32 oz. Shaker Contains 30 oz. vol. 12 oz. volume Bag

Spray the layout or model with Scenic Cement. Using a Scenic Sifter or 32 oz. Shaker, sprinkle on a base layer of Turf. Lightly overspray with Scenic Cement to fix in place. Then add more color and texture with the application of additional Turf colors and sizes. Use white glue to attach Extra Coarse Turf.