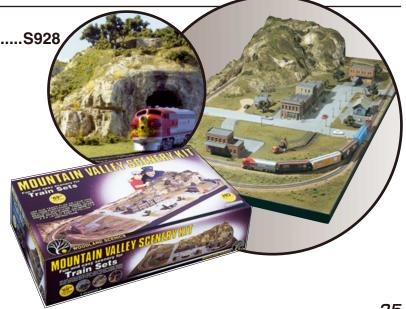

#### Complete Landscape Kit ...... S926

An excellent landscaping starter kit that includes an assortment of our products, which if purchased separately, would cost 33% more. Kit contains eighteen white metal tree trunks, three packages of tree foliage, seven tree stumps, two packages of green blend grass, three packages of accent colors of turf and instruction sheet. Nearly any model railroad would be improved with the addition of one Complete Scene Kit. The kits contain highly detailed castings plus all other materials needed to build one of the three scenes pictured (except paint and glue). All are HO scale and can be assembled in several different ways to fit into the available space.

#### 

This  $7" \times 9"$  scene includes over 60 white metal castings, seven trees and all the foliage and turf needed to make Smiley's thriving enterprise.

#### Maple Leaf Cemetery ..... S131

It is mere chance if you find your name on one of the 28 tombstones included in this kit of more than 40 white metal castings. Eight trees and all the foliage and turf needed to make this 8" x 11" scene are also provided.

#### Memorial Park..... S132

A small community would not be complete without a place to get together on those warm summer evenings. Over 40 white metal castings, nine trees, foliage, turf and the materials for fence and shed are packed into this 8" x 14" scene.