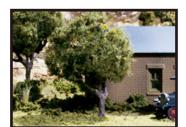

**TK11** 

21/4 Forked Tree (4/kit)

21/2" Straight Trunk (5/kit)

**TK14** 

31/2" Shag Bark (3/kit) **TK17** 

Small Tree Kits\*

The ultimate in realism. Each tree kit (TK11-TK22) contains: two to five bendable metal trunk castings with bark texture; precolored, nonmetallic foliage material; and easy-to-follow instructions. These are highly detailed, extremely

versatile trees, designed to lend realism and variety to any layout.

31/2" Double Forked (2/kit) **TK18** 

4" Shade Tree (2/kit)

TK19

4<sup>1</sup>/<sub>2</sub>" Columnar Pine (4/kit) **TK20** 

Dead Trees (5/kit)