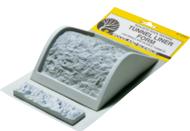

#### Tunnel Liner Form .... C1250

This innovative mold is ideal for casting realistic rock walls and ceilings for scale tunnels on your pike. It is designed to form half of either a single or double liner section with each pour of Lightweight Hydrocal<sup>\*</sup>. HO Scale.