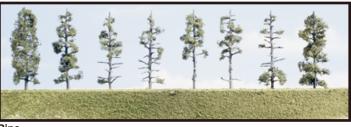

Medium Green

Ready Made Box Trees Box trees contain Ready Made

Box trees contain Ready Made deciduous or pine trees ranging in size from 3/4" to 9".

| READ                                             | Y MAD          | E "REA  | ALISTI  | С       |        |
|--------------------------------------------------|----------------|---------|---------|---------|--------|
| Green Deciduous                                  |                | N       | HO      | 0       | ITEM#  |
| <sup>1</sup> /4"-1 <sup>1</sup> /4" Medium Green | (8/pkg)        | 10'-17' | 5'-9'   | 3'-5'   | TR1001 |
| 1 <sup>1</sup> / <sub>4</sub> "-2" Medium Green  | (5/pkg)        | 17'-27' | 9'-15'  | 5'-8'   | TR1002 |
| 2"-3" Light Green                                | (4/pkg)        | 27'-40' | 15'-22' | 8'-12'  | TR1003 |
| 2"-3" Medium Green                               | (4/pkg)        | 27'-40' | 15'-22' | 8'-12'  | TR1004 |
| 2"-3" Dark Green                                 | (4/pkg)        | 27'-40' | 15'-22' | 8'-12'  | TR1005 |
| 3"-4" Light Green                                | (3/pkg)        | 40'-53' | 22'-29' | 12'-16' | TR1006 |
| 3"-4" Medium Green                               | (3/pkg)        | 40'-53' | 22'-29' | 12'-16' | TR1007 |
| 3"-4" Dark Green                                 | (3/pkg)        | 40'-53' | 22'-29' | 12'-16' | TR1008 |
| 4"-5" Light Green                                | (3/pkg)        | 53'-67' | 29'-36' | 16'-20' | TR1009 |
| 4"-5" Medium Green                               | (3/pkg)        | 53'-67' | 29'-36' | 16'-20' | TR1010 |
| 4"-5" Dark Green                                 | (3/pkg)        | 53'-67' | 29'-36' | 16'-20' | TR1011 |
| 5"-6" Light Green                                | (2/pkg)        |         | 36'-44' | 20'-24' | TR1012 |
| 5"-6" Medium Green                               | (2/pkg)        |         | 36'-44' | 20'-24' | TR1013 |
| 5"-6" Dark Green                                 | (2/pkg)        |         | 36'-44' | 20'-24' | TR1014 |
| 6"-7" Light Green                                | (2/pkg)        |         | 44'-51' | 24'-28' | TR1015 |
| 6"-7" Medium Green                               | (2/pkg)        |         | 44'-51' | 24'-28' | TR1016 |
| 6"-7" Dark Green                                 | (2/pkg)        |         | 44'-51' | 24'-28' | TR1017 |
| 7"-8" Medium Green                               | (2/pkg)        |         | 51'-58' | 28'-32' | TR1018 |
| 8"-9" Medium Green                               | (2/pkg)        |         | 58'-65' | 32'-36' | TR1019 |
| Fall Deciduous                                   |                |         |         |         |        |
| 11/4"-3" Fall Mix                                | (9/pkg)        | 17'-40' | 9'-22'  | 5'-12'  | TR1040 |
| 3"-5" Fall Mix                                   | (6/pkg)        | 40'-67' | 22'-36' | 12'-20' | TR1041 |
| Conifers                                         |                |         |         |         |        |
| 21/2"-4" Conifer Green                           | (5/pkg)        | 33'-53' | 18'-29' | 10'-16' | TR1060 |
| 4"-6" Conifer Green                              | <u>(4/pkg)</u> | 53'-60' | 29'-44' | 16'-24' | TR1061 |
| 6"-7" Conifer Green                              | <u>(3/pkg)</u> |         | 44'-51' | 24'-28' | TR1062 |
| 7"-8" Conifer Green                              | (2/pkg)        |         | 51'-58' | 28'-32' | TR1063 |

### **Realistic Trees Color Guide**

Dark Green

Fall Mix