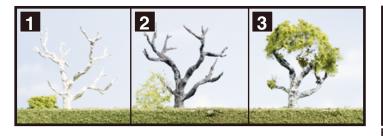

# Realistic Trees - Ready Made

#### **Ready Made**

Ready Made "Realistic Trees" are ready to use and very realistic right out of the box. "Realistic Trees" include bendable plastic armatures which will not break and lend instant authenticity to a layout or diorama. Natural colors and realistic texture duplicate nature and blend with other

Woodland Scenics Landscaping products. For ultimate realism, plant trees in clusters and intermix foliage colors. For even more detail, spray Foliage with Scenic Cement and lightly sprinkle on some Fine Turf in a lighter or darker shade. "Realistic Trees" are also available as kits, see page 17.

Medium Green

Ready Made Box Trees Box trees contain Ready Made

Box trees contain Ready Made deciduous or pine trees ranging in size from 3/4" to 9".

| READ                                             | Y MAD          | E "REA  | ALISTI  | С       |        |
|--------------------------------------------------|----------------|---------|---------|---------|--------|
| Green Deciduous                                  |                | N       | HO      | 0       | ITEM#  |
| <sup>1</sup> /4"-1 <sup>1</sup> /4" Medium Green | (8/pkg)        | 10'-17' | 5'-9'   | 3'-5'   | TR1001 |
| 1 <sup>1</sup> / <sub>4</sub> "-2" Medium Green  | (5/pkg)        | 17'-27' | 9'-15'  | 5'-8'   | TR1002 |
| 2"-3" Light Green                                | (4/pkg)        | 27'-40' | 15'-22' | 8'-12'  | TR1003 |
| 2"-3" Medium Green                               | (4/pkg)        | 27'-40' | 15'-22' | 8'-12'  | TR1004 |
| 2"-3" Dark Green                                 | (4/pkg)        | 27'-40' | 15'-22' | 8'-12'  | TR1005 |
| 3"-4" Light Green                                | (3/pkg)        | 40'-53' | 22'-29' | 12'-16' | TR1006 |
| 3"-4" Medium Green                               | (3/pkg)        | 40'-53' | 22'-29' | 12'-16' | TR1007 |
| 3"-4" Dark Green                                 | (3/pkg)        | 40'-53' | 22'-29' | 12'-16' | TR1008 |
| 4"-5" Light Green                                | (3/pkg)        | 53'-67' | 29'-36' | 16'-20' | TR1009 |
| 4"-5" Medium Green                               | (3/pkg)        | 53'-67' | 29'-36' | 16'-20' | TR1010 |
| 4"-5" Dark Green                                 | (3/pkg)        | 53'-67' | 29'-36' | 16'-20' | TR1011 |
| 5"-6" Light Green                                | (2/pkg)        |         | 36'-44' | 20'-24' | TR1012 |
| 5"-6" Medium Green                               | (2/pkg)        |         | 36'-44' | 20'-24' | TR1013 |
| 5"-6" Dark Green                                 | (2/pkg)        |         | 36'-44' | 20'-24' | TR1014 |
| 6"-7" Light Green                                | (2/pkg)        |         | 44'-51' | 24'-28' | TR1015 |
| 6"-7" Medium Green                               | (2/pkg)        |         | 44'-51' | 24'-28' | TR1016 |
| 6"-7" Dark Green                                 | (2/pkg)        |         | 44'-51' | 24'-28' | TR1017 |
| 7"-8" Medium Green                               | (2/pkg)        |         | 51'-58' | 28'-32' | TR1018 |
| 8"-9" Medium Green                               | (2/pkg)        |         | 58'-65' | 32'-36' | TR1019 |
| Fall Deciduous                                   |                |         |         |         |        |
| 11/4"-3" Fall Mix                                | (9/pkg)        | 17'-40' | 9'-22'  | 5'-12'  | TR1040 |
| 3"-5" Fall Mix                                   | (6/pkg)        | 40'-67' | 22'-36' | 12'-20' | TR1041 |
| Conifers                                         |                |         |         |         |        |
| 21/2"-4" Conifer Green                           | (5/pkg)        | 33'-53' | 18'-29' | 10'-16' | TR1060 |
| 4"-6" Conifer Green                              | <u>(4/pkg)</u> | 53'-60' | 29'-44' | 16'-24' | TR1061 |
| 6"-7" Conifer Green                              | <u>(3/pkg)</u> |         | 44'-51' | 24'-28' | TR1062 |
| 7"-8" Conifer Green                              | (2/pkg)        |         | 51'-58' | 28'-32' | TR1063 |