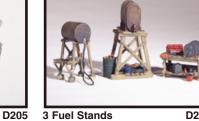

#### **Scenic Details**

Woodland Scenics Scenic Details kits are thoroughly researched and finely crafted HO scale reproductions. Each kit contains highly detailed white metal castings and easy to follow instructions. Colorful dry transfer signs and accessories are included where necessary. With 47 Scenic

D209

Details available, the possibilities are endless. Woodland Scenics Scenic Details are economical, easy to assemble and fun to paint. Use Scenic Details to add color, interest and authenticity to your layout.