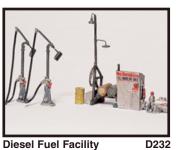

Steam Eng. & Hammer Mill D229

Tucker Bros. Machine Shop D240

**Diesel Fuel Facility** 

20 Tombstones

Pharmacy

D233

D235

Bulldozer