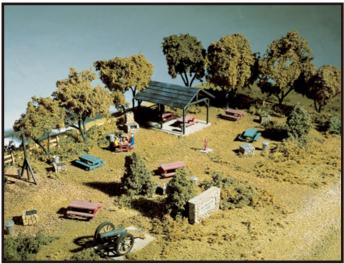

# Complete Scene Kits

Smiley's Tow Service

S130

S131

Maple Leaf Cemetery

#### Memorial Park..... S132

A small community would not be complete without a place to get together on those warm summer evenings. Over 40 white metal castings, nine trees, foliage, turf and the materials for fence and shed are packed into this 8" x 14" scene.