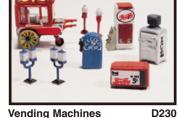

"Aermotor" Windmill

Cats & Dogs

Dump Truck (1<sup>1</sup>/<sub>2</sub> Ton Federal)D247

**Assorted Mailboxes** 

Motorcycles & Sidecar

**Vending Machines** 

**Gas Station** 

Tank Truck (Diamond "T") D242