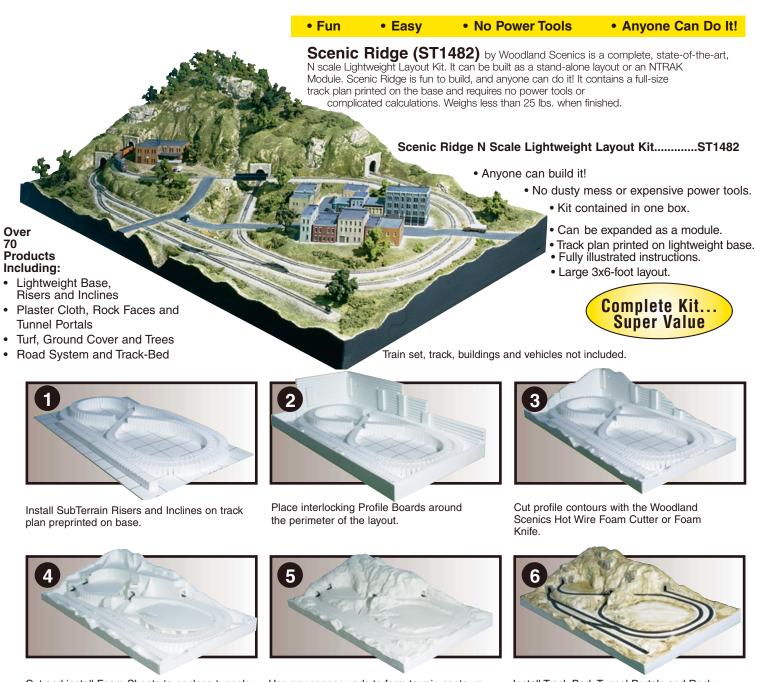

### SubTerrain Lightweight Layout System

The Revolutionary Layout System for beginners or experienced modelers.

No Expensive Power Tools
 No Dusty Mess
 No Complicated Calculations

### Build the layout of your dreams in just five easy steps...You Can Do It!

Add Plaster Cloth & Track-Bed

See Book & Video on page 35 for step-by-step instructions on building a layout with SubTerrain products.

\*Patent Pending