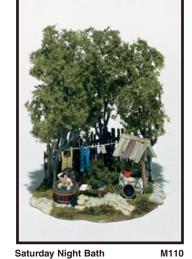

The Sign Painter (shown w/dome) M105

The Windmill

M103

The Hunter

Outhouse Mischief

Ernie's Fruit Stand 18

Saturday Night Bath

Floyd's Barber Shop