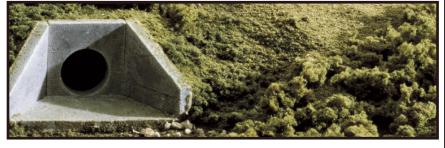

#### **HO & N Scale Culverts**

High density Hydrocal\* castings are extremely realistic. Where there are embankments, there is water runoff to

control. No serious railroad scene would be complete without a detailed culvert or two to add realism.

#### HO & N Scale Retaining Walls

Retaining Walls are high density Hydrocal\* castings that are easy to stain with Earth Color Liquid Pigments and are available in concrete, cut stone, random stone and timber styles. Retaining Walls can be used alone or installed adjacent to another in an endless chain to create straight or curved walls. They can be cut to varying heights to create stepped winged walls.