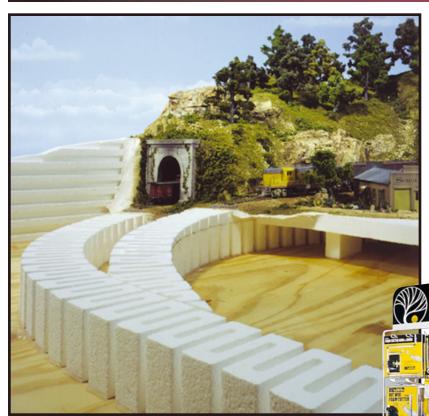

### SubTerrain Lightweight Layout System

The Revolutionary Layout System for beginners or experienced modelers.

No Expensive Power Tools
 No Dusty Mess
 No Complicated Calculations

### Build the layout of your dreams in just five easy steps...You Can Do It!

Add Plaster Cloth & Track-Bed

SubTerrain Lightweight **Layout System** 

- **FIVE EASY STEPS** ٠
- **NO EXPENSIVE POWER TOOLS**
- NO COMPLICATED CALCULATIONS
- ANYONE CAN DO IT