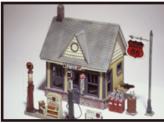

"Aermotor" Windmill

Cats & Dogs

Dump Truck (1<sup>1</sup>/<sub>2</sub> Ton Federal)D247

**Assorted Mailboxes** 

Motorcycles & Sidecar

**Vending Machines** 

**Gas Station** 

Tank Truck (Diamond "T") D242