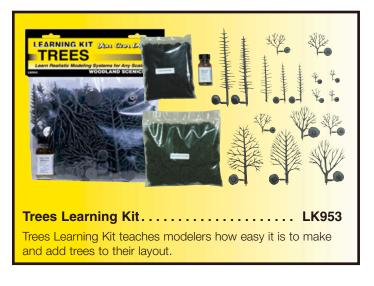

odelers can add these 13 buildings to the Scenic Ridge Lightweight Layout Kit, or any N scale layout. They feature quality, molded-in architectural details that model railroaders love. It's an entire town with more than 70 white metal castings and a huge selection of Dry Transfer Decals.

- 13 separate N scale building kits
- Over 70 cast white metal accessories and Dry Transfers
- For Scenic Ridge or any N scale layout!
- Super Value!



# You Can Do It

### **Learning Kits**

Our Learning Kits are value-packed tools that help beginning model railroaders learn how to use our scenery system.



Rock Faces Learning Kit teaches modelers to make and color realistic rock formations.



Roads & Pavement Learning Kit teaches modelers how to easily add roads and other paved areas to any layout.





Landscaping Learning Kit teaches modelers to blend and texture our compete line of scenery products.

### SubTerrain Scenery Kit A complete learning kit for Woodland Scenics modeling systems

#### Building this 12 x 24-inch N scale diorama teaches you how to:

- Build a layout the SubTerrain way, in five easy steps without power tools or complicated calculations!
- Build realistic terrain features with Plaster Cloth, pre-cast Rock Faces and a Tunnel Portal.
- Finish the kit with a complete selection of ground covers, Ballast, Talus, Trees and other landscaping products.

#### Once you finish this diorama you'll have the knowledge and skill to build any layout!

SubTerrain Scenery Kit...... S929



Train not included.



# You Can Do It

#### See The Videos...Read The Books

Learn how t