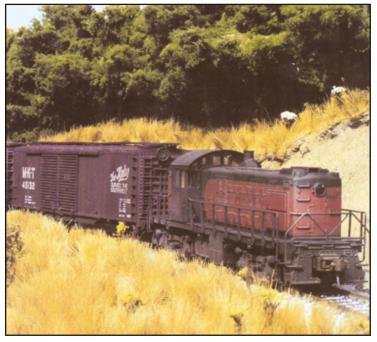

4"-10"

Static Grass flock

Convenient 32 oz. shaker

Blend colors for realistic results

· 6 realistic colors

Easy to apply

Pour Ballast down the center of the track. Spread ballast with a dry paint brush, brush ballast off of rail ties and rails.

Mist lightly then thoroughly soak with Scenic Cement.

|            |                          | 12 oz.<br>Bag | 30 oz.<br>Shaker        |            |                      |
|------------|--------------------------|---------------|-------------------------|------------|----------------------|
|            | Fine<br>Medium<br>Coarse |               | NA<br>NA<br>NA          |            | Fine<br>Med<br>Coar  |
| Iron Ore   |                          |               |                         | Light Gray |                      |
|            | Fine<br>Medium<br>Coarse |               | NA<br>NA<br>NA          |            | Fine<br>Medi<br>Coar |
| Dark Brown |                          |               |                         | Gray       |                      |
| Brown      | Fine<br>Medium<br>Coarse |               | B1372<br>B1379<br>B1386 | Cinders    | Fine<br>Medi<br>Coai |
|            | Fine<br>Medium<br>Coarse |               | B1373<br>B1380<br>B1387 |            |                      |
| Buff       |                          | 30 oz.<br>Bag | 30 oz.<br>Shaker        |            |                      |
|            | Fine<br>Medium           | NA<br>B94     | B1393<br>B1394          | 的各级        | Mine<br>Lum          |