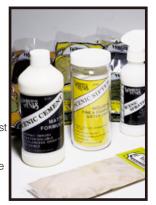

### Scenic Cement......S191

Ready to use matte-medium that is a multi-use product for ballast, turf, etc. Nontoxic, water based cement...spray with Scenic Sprayer or brush on. Dries to a clear, matte finish. 16 oz. vol.

#### 

Mix one package of cement with one package of ballast. Apply to desired areas and spray with water. 6 oz. vol.

#### Scenic Sprayer..... S192

Comes with a long siphon tube and spray head that fits the Scenic Cement bottle. Nozzle is adjustable from a very fine mist to a steady stream. May be used for Scenic Cement, Earth Color Liquid Pigments and other liquids. Safe, durable plastic 8 oz. bottle.