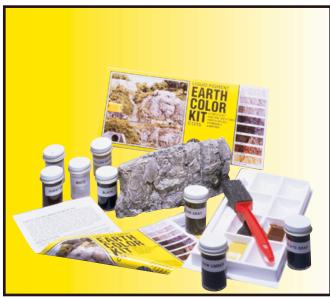

#### Earth Color Kit.....C1215

This is an amazingly simple system for staining rocks, terrain and plaster castings such as portals. Beginners get craftsman quality results. The Earth Color Kit includes instructions, applicator, palette and eight 1 oz. bottles of Earth Color Liquid Pigment (White, Concrete, Stone Gray, Slate Gray, Black, Raw Umber, Burnt Umber, Yellow Ocher).