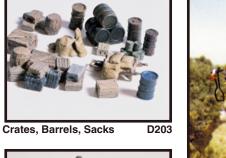

re included where necessary. With 47 Scenic

D209

Details available, the possibilities are endless. Woodland Scenics Scenic Details are economical, easy to assemble and fun to paint. Use Scenic Details to add color, interest and authenticity to your layout.



"Aermotor" Windmill



Cats & Dogs



Dump Truck (1<sup>1</sup>/<sub>2</sub> Ton Federal)D247



**Assorted Mailboxes** 



Motorcycles & Sidecar



**Vending Machines** 



**Gas Station** 



Tank Truck (Diamond "T") D242



D223 **Ticket Office**  D222







Dr.'s Office & Shoe Repair D224



D216



Trackside Scale



Tool Shed



**Branch Line Water Tower** D241





Trackside Junk



Service Truck (1914 "Diamond T") D217 15 Assorted Skids







2 Tractors (1929-38)

D211



Industrial Junk

D225 Flag Depot







Gazebo 20





Rocky's Tavern



Flat Bed & Tractor (Diamond T)







D238



Steam Eng. & Hammer Mill D229



Tucker Bros. Machine Shop D240



**Diesel Fuel Facility** 



20 Tombstones



Pharmacy



D233

D235

Bulldozer



Backhoe (Insley Model "K")



Track Type Loader







Grain Truck (1914 "Diamond T") D218



**Daniel's Outfitters** 







**Assorted Junk Piles** 

**3 Fuel Stands** 





Motor Grader









Disc & Tractor (1938-46) D207



Rural Sawmill



Plow, Disc, Horse, Man D210





Smokehouse

D243

D227

D213





3 Outhouses & Man

Chicken Coop



D214

Hyster Logging Cruiser & Tractor

D246

D215



Scenic Details, Mini-Scenes, Complete Scene Kits and Trackside Scenes all contain white metal castings that are loaded with details and easy to assemble. First clean castings, th