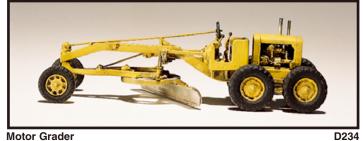

Backhoe (Insley Model "K")

Track Type Loader

Grain Truck (1914 "Diamond T") D218

**Daniel's Outfitters** 

**Assorted Junk Piles** 

**3 Fuel Stands** 

Motor Grader

Disc & Tractor (1938-46) D207