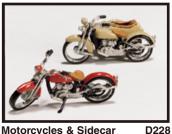

"Aermotor" Windmill

Cats & Dogs

Dump Truck (1<sup>1</sup>/<sub>2</sub> Ton Federal)D247

**Assorted Mailboxes** 

Motorcycles & Sidecar

**Vending Machines** 

**Gas Station** 

Tank Truck (Diamond "T") D242