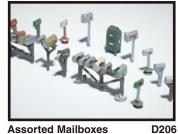

"Aermotor" Windmill

Cats & Dogs

Dump Truck (1<sup>1</sup>/<sub>2</sub> Ton Federal)D247

**Assorted Mailboxes** 

Motorcycles & Sidecar

**Vending Machines** 

**Gas Station** 

Tank Truck (Diamond "T") D242