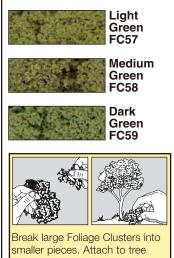

### Foliage Clusters\*

A specially produced material for bushes, undergrowth and foliage... use as is or break into smaller clusters. Net 45 cu. in.

smaller pieces. Attach to tree armatures or to the ground to model bushes.