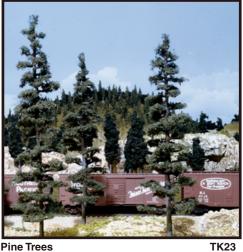

#### Large Tree Kits\*

These kits take tree-making to new heights! The majestic white metal tree kits provide super-realism and are excellent for the special scenes in your layout. The Hedge Row Scene allows you to recreate Mother Nature at her most diverse.

**TK23 Pine Trees** (5 trees per kit, 6"-9")

Hedge Row Scene TK24 (18 trees, 6 bushes, 3 colors of foliage, 2 colors of turf per kit, 24"-30")

Hardwood Trees TK25 (3 trees per kit,  $5^{1}/_{2}$ "- $6^{1}/_{2}$ ")