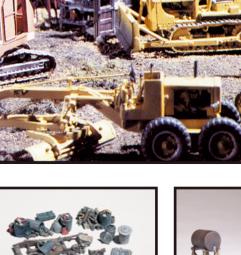

Backhoe (Insley Model "K")

Track Type Loader

Grain Truck (1914 "Diamond T") D218

**Daniel's Outfitters** 

**Assorted Junk Piles** 

**3 Fuel Stands** 

Motor Grader

Disc & Tractor (1938-46) D207