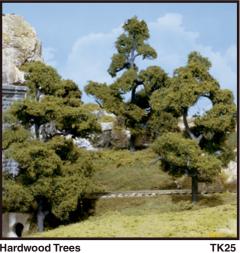

#### Large Tree Kits\*

These kits take tree-making to new heights! The majestic white metal tree kits provide super-realism and are excellent for the special scenes in your layout. The Hedge Row Scene allows you to recreate Mother Nature at her most diverse.

**TK23 Pine Trees** (5 trees per kit, 6"-9")

Hedge Row Scene TK24 (18 trees, 6 bushes, 3 colors of foliage, 2 colors of turf per kit, 24"-30")

Hardwood Trees TK25 (3 trees per kit,  $5^{1}/_{2}$ "- $6^{1}/_{2}$ ")