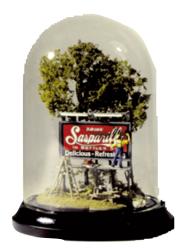

## Mini-Scenes

To add humor and realism to your layout, create these delightful Mini-Scenes in HO scale. Complete kits contain the pewter castings, landscaping materials and easy-to-follow instructions. Assemble and then finish with our Pewter

Patina or Paint Set. Miniature lovers also will enjoy building and finishing these scenes which then can be displayed in our 3" diameter Glass Dome.

| Paint Set - 12 assorted colorsM1               | 25 |
|------------------------------------------------|----|
| Pewter Patina Finish - Brush on,<br>wipe offM1 | 26 |
| Display Dome with Base                         |    |
| (3" dia. x 5" ht.)M1                           | 27 |

The Sign Painter (shown w/dome) M105

The Windmill

M103

The Hunter

Outhouse Mischief

Ernie's Fruit Stand 18

Saturday Night Bath

Floyd's Barber Shop