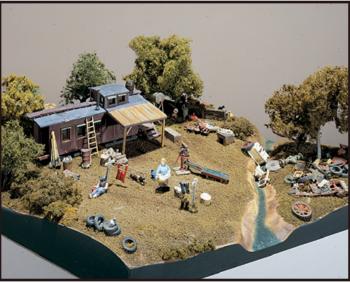

Possum Hollow.....TS151 An abandoned caboose has been converted to a home for a backwoods family. The piles of accumulated junk add to that backwoods atmosphere of the scene.

plies the locomotives' needs while the storage shed keeps the caboose well stocked.