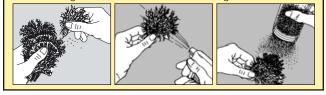

#### Foliage\*

Foliage is excellent for indicating trees, vines, weeds, bushes or any low growth. Simply stretch foliage material to desired density and apply. Six colors give you the variety you need to model any season. Net 60 sq. in.

Stretch and tear the Foliage material in all directions until thin and lacy. Attach to tree armatures. Can also be used as vines on buildings, bridges, tunnel portals or the ground.