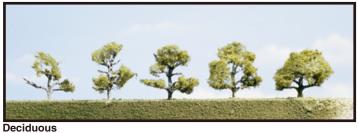

Medium Green

Ready Made Box Trees Box trees contain Ready Made

Box trees contain Ready Made deciduous or pine trees ranging in size from 3/4" to 9".

| READ                                             | Y MAD          | E "REA  | ALISTI  | С       |        |
|--------------------------------------------------|----------------|---------|---------|---------|--------|
| Green Deciduous                                  |                | N       | HO      | 0       | ITEM#  |
| <sup>1</sup> /4"-1 <sup>1</sup> /4" Medium Green | (8/pkg)        | 10'-17' | 5'-9'   | 3'-5'   | TR1001 |
| 1 <sup>1</sup> / <sub>4</sub> "-2" Medium Green  | (5/pkg)        | 17'-27' | 9'-15'  | 5'-8'   | TR1002 |
| 2"-3" Light Green                                | (4/pkg)        | 27'-40' | 15'-22' | 8'-12'  | TR1003 |
| 2"-3" Medium Green                               | (4/pkg)        | 27'-40' | 15'-22' | 8'-12'  | TR1004 |
| 2"-3" Dark Green                                 | (4/pkg)        | 27'-40' | 15'-22' | 8'-12'  | TR1005 |
| 3"-4" Light Green                                | (3/pkg)        | 40'-53' | 22'-29' | 12'-16' | TR1006 |
| 3"-4" Medium Green                               | (3/pkg)        | 40'-53' | 22'-29' | 12'-16' | TR1007 |
| 3"-4" Dark Green                                 | (3/pkg)        | 40'-53' | 22'-29' | 12'-16' | TR1008 |
| 4"-5" Light Green                                | (3/pkg)        | 53'-67' | 29'-36' | 16'-20' | TR1009 |
| 4"-5" Medium Green                               | (3/pkg)        | 53'-67' | 29'-36' | 16'-20' | TR1010 |
| 4"-5" Dark Green                                 | (3/pkg)        | 53'-67' | 29'-36' | 16'-20' | TR1011 |
| 5"-6" Light Green                                | (2/pkg)        |         | 36'-44' | 20'-24' | TR1012 |
| 5"-6" Medium Green                               | (2/pkg)        |         | 36'-44' | 20'-24' | TR1013 |
| 5"-6" Dark Green                                 | (2/pkg)        |         | 36'-44' | 20'-24' | TR1014 |
| 6"-7" Light Green                                | (2/pkg)        |         | 44'-51' | 24'-28' | TR1015 |
| 6"-7" Medium Green                               | (2/pkg)        |         | 44'-51' | 24'-28' | TR1016 |
| 6"-7" Dark Green                                 | (2/pkg)        |         | 44'-51' | 24'-28' | TR1017 |
| 7"-8" Medium Green                               | (2/pkg)        |         | 51'-58' | 28'-32' | TR1018 |
| 8"-9" Medium Green                               | (2/pkg)        |         | 58'-65' | 32'-36' | TR1019 |
| Fall Deciduous                                   |                |         |         |         |        |
| 11/4"-3" Fall Mix                                | (9/pkg)        | 17'-40' | 9'-22'  | 5'-12'  | TR1040 |
| 3"-5" Fall Mix                                   | (6/pkg)        | 40'-67' | 22'-36' | 12'-20' | TR1041 |
| Conifers                                         |                |         |         |         |        |
| 21/2"-4" Conifer Green                           | (5/pkg)        | 33'-53' | 18'-29' | 10'-16' | TR1060 |
| 4"-6" Conifer Green                              | <u>(4/pkg)</u> | 53'-60' | 29'-44' | 16'-24' | TR1061 |
| 6"-7" Conifer Green                              | <u>(3/pkg)</u> |         | 44'-51' | 24'-28' | TR1062 |
| 7"-8" Conifer Green                              | (2/pkg)        |         | 51'-58' | 28'-32' | TR1063 |

### **Realistic Trees Color Guide**

Dark Green

Fall Mix