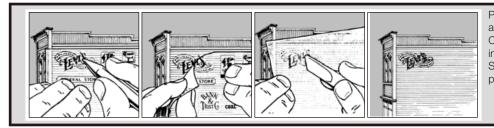

diorama or miniature scene the touch of authenticity needed to bring it truly alive. Position where desired, rub gently with a burnisher and remove the carrier sheet.

Dry Transfer Decals are shown 1/4 actual size.

Position the Dry Transfer Decal where you want it and rub over the top with burnisher or dull pencil. Carefully remove the carrier sheet. Place the backing sheet over the Dry Transfer and burnish again. Smooth into rough or textured surfaces with light pressure from your thumb or an eraser.