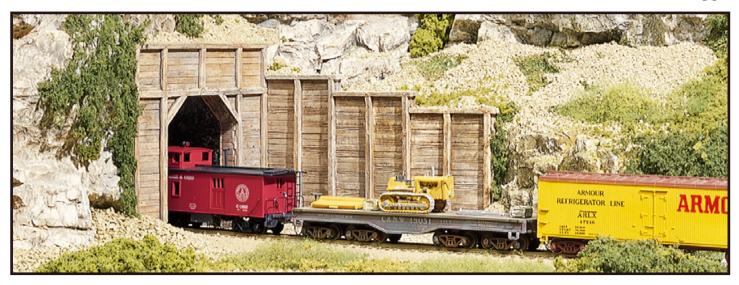

#### **Tunnel Portals**

Ready to stain single or double width portals can be used alone or in combination with Retaining Walls.

| (I) | HO Concrete Single | C1252 |
|-----|--------------------|-------|
|     | N Scale (2 each)   | C1152 |
| (J) | Cut Stone Single   | C1253 |
| • • | N Scale (2 each)   | C1153 |
| (K) | HO Timber Single   | C1254 |
| • • |                    | 04454 |

- N Scale (2 each)..... C1154 (L) HO Random Stone Single..... C1255
- (M) HO Concrete Double ..... C1256 N Scale (2 each)..... C1156
- (N) HO Cut Stone Double...... C1257 N Scale (2 each)...... C1157

#### Tunnel Liner Form .... C1250

This innovative mold is ideal for casting realistic rock walls and ceilings for scale tunnels on your pike. It is designed to form half of either a single or double liner section with each pour of Lightweight Hydrocal<sup>\*</sup>. HO Scale.