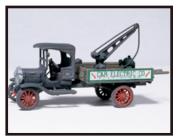

"Aermotor" Windmill

Cats & Dogs

Dump Truck (1<sup>1</sup>/<sub>2</sub> Ton Federal)D247

**Assorted Mailboxes** 

Motorcycles & Sidecar

**Vending Machines** 

**Gas Station** 

Tank Truck (Diamond "T") D242