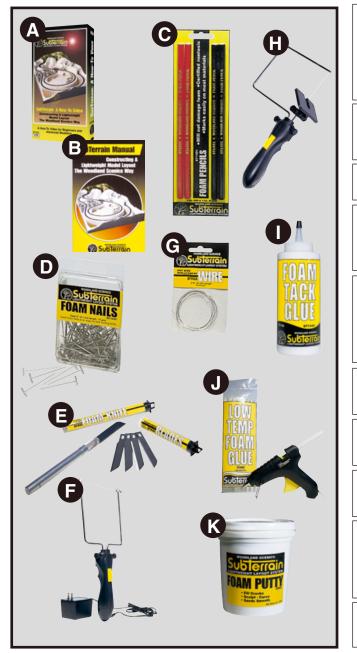

See Book & Video on page 35 for step-by-step instructions on building a layout with SubTerrain products.

\*Patent Pending

#### (B) How To Manual......ST1402 An illustrated how-to manual that teaches you how to create the ideal base for scenery and landscaping in five easy steps. 101 pages with 43 illustrations and 160 photos.

Foam Knife Blades ...... 4/pk ST1434

| (F) Hot Wire Foam Cutter                                                   | ST1435      |
|----------------------------------------------------------------------------|-------------|
| The Hot Wire Cutter has adjustable collars allowing for clean accurate cut | s in foam.  |
| Woodland Scenics recommends using only on SubTerrain white foam whi        | ch emits no |
| toxic fumes. Use only special nichrome replacement wire.                   |             |
| 220V Hot Wire Foam Cutter (Transformer/Plug Europe)                        | ST14401     |
| 220V Hot Wire Foam Cutter (Transformer/Plug UK)                            | ST14402     |
| 220V Hot Wire Foam Cutter (Transformer/Plug Australia/New Zealand)         | ST14403     |
|                                                                            |             |

(J) Low Temp Foam Glue Gun...... ST1445 The Glue Gun with the Low Temp Glue Sticks operates at a temperature that will not damage foam and bonds instantly.

Low Temp Foam Glue Sticks...... ST1446 (10 sticks, 10" long)

#### (L) Paving Tape 1/4" x 30 ft ...... ST1455 Complete Road System Making roads, parking lots or any asphalt or An adhesive backed foam tape that is used to outline streets, roads and sidewalks. Fill with Smooth-It. A spreader is included. concrete surface has never been easier than with the Woodland Scenics Road System. Use directly (M) Smooth-It 1 gt. ..... ST1452 on any clean hard surface. Mix with water and apply directly to any clean hard surface. Smooth-It is a plaster material that is used to smooth rough spots, create streets, roads and parking lots. (N) Top Coat Asphalt 4 oz. ..... ST1453 (N) Top Coat Concrete 4 oz. ..... ST1454 Two realistic Top Coat colors are available: Asphalt and Concrete. Use full 1 2 3 Apply Paving Tape. Spread Smooth-It. Remove Paving Tape.